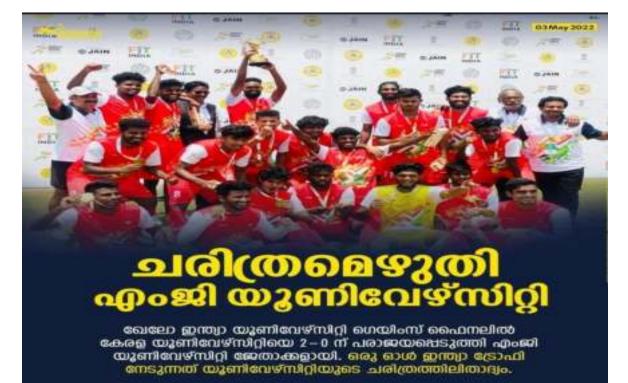

എം.എ കോളജ് കോതമാഗലം, ത്യസി, കോളജ് ആല്യവ, മഹാ രാജാസ് കോളജ് എറണാകുളം എന്നിവ യഥാപ്രക്ഷം ഒന്നുമുതൽ മന്ന്രവരെ സ്ഥാനങ്ങൾ നേടി. സിൻഡിക്കേറ്റ് അംഗം പി. ഹരി കൃഷ്ണൻ അധ്യക്ഷത വംറിച്ച പടങ്ങിൽ ഒജിസ്ട്രാർ ഡോ. ബി. പ്രകാശ് കുമാർ, സ്കൂൾ ഓഫ് ഫിസിക്കൻ എജ്യുക്കേഷൻ ഡ യറക്ടർഡോ. ബിന്യ ജോർജ്വർ ഗീസ്, പരിക്ഷാ കണ്ട്രോളർ സിഎം. ഗ്രദിക്ഷാ പ്രവസ്തരം പ്രവസ്ത സിഎം. ഗ്രദിക്ഷാ പ്രവസ്തരം പ്രവസ്ത Mahatma Gandhi University is champions in the athletics category at the Khelo India University Games, 2022. MG University won 7 gold, 1 silver and 2 bronze medal with 89 points. In men's category university stood with first position with 40 points and in women's category second position with 35points. In the Pole vault A.K Siddharth won the gold with meet record.

## ഖേലോ ഇന്ത്യ അത്ലറ്റിക്സ്: എംജി ചാംപ്യന്മാർ

ലക്നൗ ● ഖേലോ ഇന്ത്യ യൂ ണിവേഴ്സിറ്റി ഗെയിംസിൽ (കെ എയുജി) അത്ലറ്റിക്സ് വിഭാഗ ത്തിൽ കോട്ടയം മഹാത്മാഗാ ന്ധി (എംജി) യൂണിവേഴ്സിറ്റി ചാംപ്യൻമാർ. 7 സർണവും ഒരു വെള്ളിയും 2 വെങ്കലവും നേടി 89 പോയിന്റുമായാണു എംജി യൂണിവേഴ്സിറ്റി ഒന്നാം സ്ഥാന ത്തെത്തിയത്.

മംഗളൂരു യൂണിവേഴ്സിറ്റി രണ്ടാം സ്ഥാനവും(74 പോയി ന്റ്), ശിവാജി യൂണിവേഴ്സിറ്റി മൂ ന്നാം സ്ഥാനവും(46 പോയിന്റ്) നേടി.

പുരുഷ വിഭാഗത്തിൽ 49

പോയിന്റുമായി എംജി ഒന്നാമ തെത്തിയപ്പോൾ വനിതാ വിഭാ ഗത്തിൽ 35 പോയിന്റുമായി രണ്ടാം സ്ഥാനക്കാരായി.

പോൾവോൾട്ടിൽ എ.കെ. സിദ്ധാർഥ് മീറ്റ് റെക്കോർഡോ ടെ സ്വർണം നേടി. ആകാശ് എം. വർഗീസ് ട്രിപ്പിൾ ജംപിലും എം. മനൂപ് 400 മീറ്റർ ഹർഡിൽ സിലും സ്വർണം നേടി.

കെ.എം. ശ്രീകാന്ത് ലോങ്ജം പിലും എം. അനന്തകൃഷ്ണ 5000 മീറ്ററിലും സ്വര്ണം നേടി. വനിതാ വിഭാഗം 100 മീറ്റർ, 400 മീറ്റർ റിലേകളിലും എംജിക്കാ ണ് സ്വര്ണം.

ഖേലോ ഇന്ത്യ യൂണിവേഴ്സിറ്റി ഗെയിംസ് അത്ലറ്റിക്സിൽ ജേതാക്കളായ കോട്ടയം മഹാന്മാഗാന്ധി സർവകലാശാല ടീം.

keralakalikkalam.in follow us 00000

അന്തസ്സർവകലാശാല അത്ലറ്റിക് മീറ്റ്