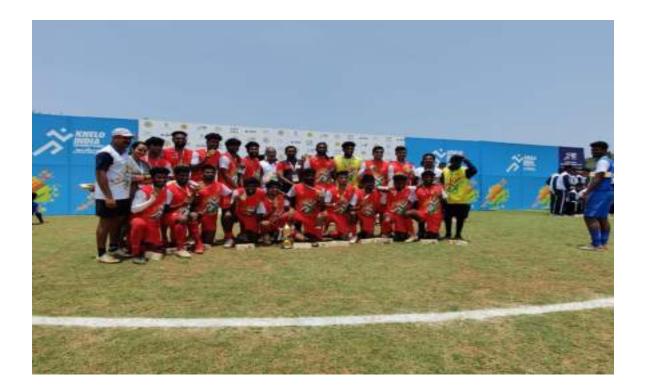

എം.എ കോളജ് കോതമാഗലം, ത്യസി, കോളജ് ആല്യവ, മഹാ രാജാസ് കോളജ് എറണാകുളം എന്നിവ യഥാപ്രക്ഷം ഒന്നുമുതൽ മന്ന്രവരെ സ്ഥാനങ്ങൾ നേടി. സിൻഡിക്കേറ്റ് അംഗം പി. ഹരി കൃഷ്ണൻ അധ്യക്ഷത വംറിച്ച പടങ്ങിൽ ഒജിസ്ട്രാർ ഡോ. ബി. പ്രകാശ് കുമാർ, സ്കൂൾ ഓഫ് ഫിസിക്കൻ എജ്യുക്കേഷൻ ഡ യറക്ടർഡോ. ബിന്യ ജോർജ്വർ ഗീസ്, പരിക്ഷാ കണ്ട്രോളർ സിഎം. ഗ്രദിക്ഷാ പ്രവസ്തരം പ്രവസ്ത സിഎം. ഗ്രദിക്ഷാ പ്രവസ്തരം പ്രവസ്ത Mahatma Gandhi University is champions in the athletics category at the Khelo India University Games, 2022. MG University won 7 gold, 1 silver and 2 bronze medal with 89 points. In men's category university stood with first position with 40 points and in women's category second position with 35points. In the Pole vault A.K Siddharth won the gold with meet record.

## ഖേലോ ഇന്ത്യ അത്ലറ്റിക്സ്: എംജി ചാംപ്യന്മാർ

ലക്നൗ ● ഖേലോ ഇന്ത്യ യൂ ണിവേഴ്സിറ്റി ഗെയിംസിൽ (കെ എയുജി) അത്ലറ്റിക്സ് വിഭാഗ ത്തിൽ കോട്ടയം മഹാത്മാഗാ ന്ധി (എംജി) യൂണിവേഴ്സിറ്റി ചാംപ്യൻമാർ. 7 സർണവും ഒരു വെള്ളിയും 2 വെങ്കലവും നേടി 89 പോയിന്റുമായാണു എംജി യൂണിവേഴ്സിറ്റി ഒന്നാം സ്ഥാന ത്തെത്തിയത്.

മംഗളൂരു യൂണിവേഴ്സിറ്റി രണ്ടാം സ്ഥാനവും(74 പോയി ന്റ്), ശിവാജി യൂണിവേഴ്സിറ്റി മൂ ന്നാം സ്ഥാനവും(46 പോയിന്റ്) നേടി.

പുരുഷ വിഭാഗത്തിൽ 49

പോയിന്റുമായി എംജി ഒന്നാമ തെത്തിയപ്പോൾ വനിതാ വിഭാ ഗത്തിൽ 35 പോയിന്റുമായി രണ്ടാം സ്ഥാനക്കാരായി.

പോൾവോൾട്ടിൽ എ.കെ. സിദ്ധാർഥ് മീറ്റ് റെക്കോർഡോ ടെ സ്വർണം നേടി. ആകാശ് എം. വർഗീസ് ട്രിപ്പിൾ ജംപിലും എം. മനൂപ് 400 മീറ്റർ ഹർഡിൽ സിലും സ്വർണം നേടി.

കെ.എം. ശ്രീകാന്ത് ലോങ്ജം പിലും എം. അനന്തകൃഷ്ണ 5000 മീറ്ററിലും സ്വര്ണം നേടി. വനിതാ വിഭാഗം 100 മീറ്റർ, 400 മീറ്റർ റിലേകളിലും എംജിക്കാ ണ് സ്വര്ണം.

ഖേലോ ഇന്ത്യ യൂണിവേഴ്സിറ്റി ഗെയിംസ് അത്ലറ്റിക്സിൽ ജേതാക്കളായ കോട്ടയം മഹാന്മാഗാന്ധി സർവകലാശാല ടീം.

keralakalikkalam.in follow us 00000

അന്തസ്സർവകലാശാല അത്ലറ്റിക് മീറ്റ്