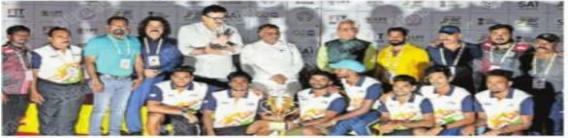

എം.എ കോളജ് കോതമാഗലം, ത്യസി, കോളജ് ആല്യവ, മഹാ രാജാസ് കോളജ് എറണാകുളം എന്നിവ യഥാപ്രക്ഷം ഒന്നുമുതൽ മന്ന്രവരെ സ്ഥാനങ്ങൾ നേടി. സിൻഡിക്കേറ്റ് അംഗം പി. ഹരി കൃഷ്ണൻ അധ്യക്ഷത വംറിച്ച പടങ്ങിൽ ഒജിസ്ട്രാർ ഡോ. ബി. പ്രകാശ് കുമാർ, സ്കൂൾ ഓഫ് ഫിസിക്കൻ എജ്യുക്കേഷൻ ഡ യറക്ടർഡോ. ബിന്യ ജോർജ്വർ ഗീസ്, പരിക്ഷാ കണ്ട്രോളർ സിഎം. ഗ്രദിക്ഷാ പ്രവസ്തരം പ്രവസ്ത സിഎം. ഗ്രദിക്ഷാ പ്രവസ്തരം പ്രവസ്ത Mahatma Gandhi University is champions in the athletics category at the Khelo India University Games, 2022. MG University won 7 gold, 1 silver and 2 bronze medal with 89 points. In men's category university stood with first position with 40 points and in women's category second position with 35points. In the Pole vault A.K Siddharth won the gold with meet record.

## ഖേലോ ഇന്ത്യ അത്ലറ്റിക്സ്: എംജി ചാംപ്യന്മാർ

ലക്നൗ ● ഖേലോ ഇന്ത്യ യൂ ണിവേഴ്സിറ്റി ഗെയിംസിൽ (കെ എയുജി) അത്ലറ്റിക്സ് വിഭാഗ ത്തിൽ കോട്ടയം മഹാത്മാഗാ ന്ധി (എംജി) യൂണിവേഴ്സിറ്റി ചാംപ്യൻമാർ. 7 സർണവും ഒരു വെള്ളിയും 2 വെങ്കലവും നേടി 89 പോയിന്റുമായാണു എംജി യൂണിവേഴ്സിറ്റി ഒന്നാം സ്ഥാന ത്തെത്തിയത്.

മംഗളൂരു യൂണിവേഴ്സിറ്റി രണ്ടാം സ്ഥാനവും(74 പോയി ന്റ്), ശിവാജി യൂണിവേഴ്സിറ്റി മൂ ന്നാം സ്ഥാനവും(46 പോയിന്റ്) നേടി.

പുരുഷ വിഭാഗത്തിൽ 49

പോയിന്റുമായി എംജി ഒന്നാമ തെത്തിയപ്പോൾ വനിതാ വിഭാ ഗത്തിൽ 35 പോയിന്റുമായി രണ്ടാം സ്ഥാനക്കാരായി.

പോൾവോൾട്ടിൽ എ.കെ. സിദ്ധാർഥ് മീറ്റ് റെക്കോർഡോ ടെ സ്വർണം നേടി. ആകാശ് എം. വർഗീസ് ട്രിപ്പിൾ ജംപിലും എം. മനൂപ് 400 മീറ്റർ ഹർഡിൽ സിലും സ്വർണം നേടി.

കെ.എം. ശ്രീകാന്ത് ലോങ്ജം പിലും എം. അനന്തകൃഷ്ണ 5000 മീറ്ററിലും സ്വര്ണം നേടി. വനിതാ വിഭാഗം 100 മീറ്റർ, 400 മീറ്റർ റിലേകളിലും എംജിക്കാ ണ് സ്വര്ണം.

ഖേലോ ഇന്ത്യ യൂണിവേഴ്സിറ്റി ഗെയിംസ് അത്ലറ്റിക്സിൽ ജേതാക്കളായ കോട്ടയം മഹാന്മാഗാന്ധി സർവകലാശാല ടീം.

keralakalikkalam.in follow us 00000

അന്തസ്സർവകലാശാല അത്ലറ്റിക് മീറ്റ്