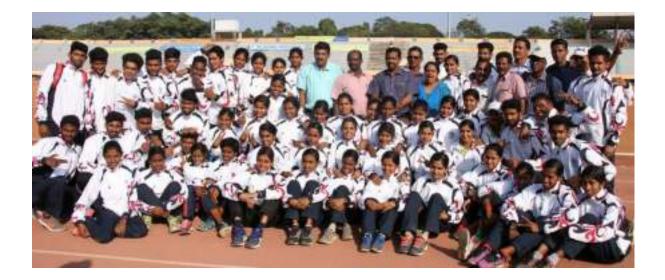

എം.എ കോളജ് കോതമാഗലം, ത്യസി, കോളജ് ആല്യവ, മഹാ രാജാസ് കോളജ് എറണാകുളം എന്നിവ യഥാപ്രക്ഷം ഒന്നുമുതൽ മന്ന്രവരെ സ്ഥാനങ്ങൾ നേടി. സിൻഡിക്കേറ്റ് അംഗം പി. ഹരി കൃഷ്ണൻ അധ്യക്ഷത വംറിച്ച പടങ്ങിൽ ഒജിസ്ട്രാർ ഡോ. ബി. പ്രകാശ് കുമാർ, സ്കൂൾ ഓഫ് ഫിസിക്കൻ എജ്യുക്കേഷൻ ഡ യറക്ടർഡോ. ബിന്യ ജോർജ്വർ ഗീസ്, പരിക്ഷാ കണ്ട്രോളർ സിഎം. ഗ്രദിക്ഷാ പ്രവസ്തരം പ്രവസ്ത സിഎം. ഗ്രദിക്ഷാ പ്രവസ്തരം പ്രവസ്ത Mahatma Gandhi University is champions in the athletics category at the Khelo India University Games, 2022. MG University won 7 gold, 1 silver and 2 bronze medal with 89 points. In men's category university stood with first position with 40 points and in women's category second position with 35points. In the Pole vault A.K Siddharth won the gold with meet record.

## ഖേലോ ഇന്ത്യ അത്ലറ്റിക്സ്: എംജി ചാംപ്യന്മാർ

ലക്നൗ ● ഖേലോ ഇന്ത്യ യൂ ണിവേഴ്സിറ്റി ഗെയിംസിൽ (കെ എയുജി) അത്ലറ്റിക്സ് വിഭാഗ ത്തിൽ കോട്ടയം മഹാത്മാഗാ ന്ധി (എംജി) യൂണിവേഴ്സിറ്റി ചാംപ്യൻമാർ. 7 സർണവും ഒരു വെള്ളിയും 2 വെങ്കലവും നേടി 89 പോയിന്റുമായാണു എംജി യൂണിവേഴ്സിറ്റി ഒന്നാം സ്ഥാന ത്തെത്തിയത്.

മംഗളൂരു യൂണിവേഴ്സിറ്റി രണ്ടാം സ്ഥാനവും(74 പോയി ന്റ്), ശിവാജി യൂണിവേഴ്സിറ്റി മൂ ന്നാം സ്ഥാനവും(46 പോയിന്റ്) നേടി.

പുരുഷ വിഭാഗത്തിൽ 49

പോയിന്റുമായി എംജി ഒന്നാമ തെത്തിയപ്പോൾ വനിതാ വിഭാ ഗത്തിൽ 35 പോയിന്റുമായി രണ്ടാം സ്ഥാനക്കാരായി.

പോൾവോൾട്ടിൽ എ.കെ. സിദ്ധാർഥ് മീറ്റ് റെക്കോർഡോ ടെ സ്വർണം നേടി. ആകാശ് എം. വർഗീസ് ട്രിപ്പിൾ ജംപിലും എം. മനൂപ് 400 മീറ്റർ ഹർഡിൽ സിലും സ്വർണം നേടി.

കെ.എം. ശ്രീകാന്ത് ലോങ്ജം പിലും എം. അനന്തകൃഷ്ണ 5000 മീറ്ററിലും സ്വര്ണം നേടി. വനിതാ വിഭാഗം 100 മീറ്റർ, 400 മീറ്റർ റിലേകളിലും എംജിക്കാ ണ് സ്വര്ണം.

ഖേലോ ഇന്ത്യ യൂണിവേഴ്സിറ്റി ഗെയിംസ് അത്ലറ്റിക്സിൽ ജേതാക്കളായ കോട്ടയം മഹാന്മാഗാന്ധി സർവകലാശാല ടീം.

keralakalikkalam.in follow us 00000

അന്തസ്സർവകലാശാല അത്ലറ്റിക് മീറ്റ്