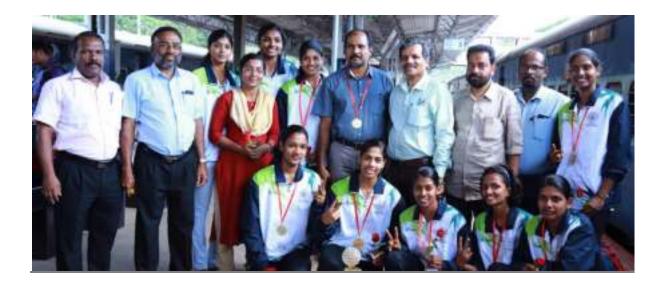

9 പോയിന്റുമായാണു എംജി യൂണിവേഴ്സിറ്റി ഒന്നാം സ്ഥാന ത്തെത്തിയത്.

മംഗളൂരു യൂണിവേഴ്സിറ്റി രണ്ടാം സ്ഥാനവും(74 പോയി ന്റ്), ശിവാജി യൂണിവേഴ്സിറ്റി മൂ ന്നാം സ്ഥാനവും(46 പോയിന്റ്) നേടി.

പുരുഷ വിഭാഗത്തിൽ 49

പോയിന്റുമായി എംജി ഒന്നാമ തെത്തിയപ്പോൾ വനിതാ വിഭാ ഗത്തിൽ 35 പോയിന്റുമായി രണ്ടാം സ്ഥാനക്കാരായി.

പോൾവോൾട്ടിൽ എ.കെ. സിദ്ധാർഥ് മീറ്റ് റെക്കോർഡോ ടെ സ്വർണം നേടി. ആകാശ് എം. വർഗീസ് ട്രിപ്പിൾ ജംപിലും എം. മനൂപ് 400 മീറ്റർ ഹർഡിൽ സിലും സ്വർണം നേടി.

കെ.എം. ശ്രീകാന്ത് ലോങ്ജം പിലും എം. അനന്തകൃഷ്ണ 5000 മീറ്ററിലും സ്വര്ണം നേടി. വനിതാ വിഭാഗം 100 മീറ്റർ, 400 മീറ്റർ റിലേകളിലും എംജിക്കാ ണ് സ്വര്ണം.



ഖേലോ ഇന്ത്യ യൂണിവേഴ്സിറ്റി ഗെയിംസ് അത്ലറ്റിക്സിൽ ജേതാക്കളായ കോട്ടയം മഹാന്മാഗാന്ധി സർവകലാശാല ടീം.





keralakalikkalam.in follow us 00000





അന്തസ്സർവകലാശാല അത്ലറ്റിക് മീറ്റ്

### ജിസ്നയ്ക്കും അമോജിനും സ്വർണം









#### OLYMPIANS PRODUCED BY MGU

M.P Jabir became the first Indian male athlete to qualify for the 400m hurdles in Olympics, after earning qualification for the event in the 2020 Summer Olympics.

MAHATMA GANDHI UNIVERSITY School of Physical Education & Sports Sciences

Priyadarsini Hills PO , Kottayam, Kerala, India - 686 560. Email: spessingu123@gmail.com

| performance in spo<br>national/international ever | als won by students for outstanding<br>orts at inter-university/ state/<br>nts (award for a team event should be<br>s one) during 2017-18 |
|---------------------------------------------------|-------------------------------------------------------------------------------------------------------------------------------------------|
| Name