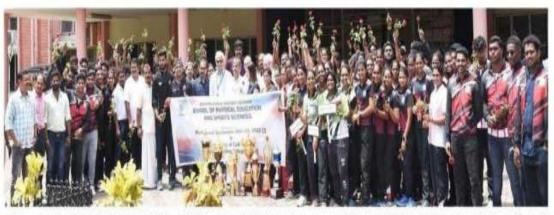

Mahatma Gandhi University felicitated sports persons who won in the interuniversity sports fairs in a festive atmosphere. Vice Chancellor Prof. Sabu Thomas, Arjuna Award winner and former international volleyball player Tom Joseph, Registrar Dr. B Prakash Kumar and others welcomed the winners. The winners of All India Inter- University, South Inter- university championship for the year 2017 to 2022 were felicitated at the event.

#### എം.ജിയിൽ ഉത്സവാന്തരിക്ഷത്തിൽ കായിക താരങ്ങളെ വരവേറ്റു

കോട്ടയം. അന്തർ സർവകലാ ശാലാ കായിക ജേളകളിൽ വി ജയം നേടിയ കായിക താര ങ്ങൾക് ഉത്സവാന്തരീക്ഷ ത്തിനു സഭീപത്തുനിന്നും വാ ദ്യജ്യോത്താടെ സ്വീകരിച്ചാന യിച്ച താരങ്ങളെ അഡ്മിനിസ് ട്രേറ്റിവ് ബ്ലോക്കിന് സജീപം വൈസ് പാൻസർപ്രംപ്ര സാബു തോമസ്, അർജ്യന അവർഡ് ജ്ഞാവും മുൻ രാജ്യാന്തര വെ ട്രിബോൾ താരവുമായ ടോം ജോസഫ്, രജീസ്ട്രാർഡോ ബി പ്രകാശ് കുമാർ തുടങ്ങിയവർ ചേർന്ന് സ്വീകരിച്ചു; അസംബ്ബി ഹാളിൽ ചേർന്ന സ

യാസ്സ്സ് പാര്വസം പോൾസൻ ഉ മേളനം വൈസ് ചാൻസൺ ഉ ദ്ഘാണം ചെയ്തു. കൂടുതൽ മികവാർന്ന നേട്ടങ്ങൾ കൈവ രിക്കുന്നതിന് കായിക താര ങൾക്ക് സർവകലാശാലയുടെ പിന്തുണയുണ്ടാകുമെന്ന് അദ്ദ ഹം പറഞ്ഞു. സംസ്ഥാന സർ മൊർ കിഫ്ബി ധനസഹായ തോർ കിഫ്ബി ധനസഹായ തോർട് സ് കോംപ്ലക്സ് നർവക ലാശാലയുടെ കായിക വളർച്ച യ്ക്ക് ഊർജ്ജം പകരുമെന്ന് വൈസ് ചാൻസലർ കൂട്ടിച്ചേർ ത്തു.